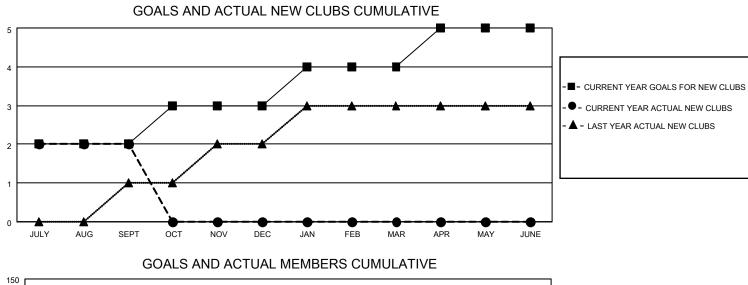

## LOCATION INDIA

District 316 B

Results as of: 9/30/2020

| Clubs                 |               |           |               | Members               |                        |                         |                                                    |  |
|-----------------------|---------------|-----------|---------------|-----------------------|------------------------|-------------------------|----------------------------------------------------|--|
| RESULTS FOR 2020-2021 |               |           |               | RESULTS FOR 2020-2021 |                        |                         |                                                    |  |
| QUARTER               | NEW CLUB GOAL | NEW CLUBS | DROPPED CLUBS | QUARTER               | BER GROWTH NET<br>GOAL | MEMBER GROWTH<br>ACTUAL | DROPPED<br>MEMBERS ACTUAL<br>(including transfers) |  |
| JULY/AUG/SEPT         | 2             | 2         | 0             | JULY/AUG/SEPT         | 20                     | 129                     | 29                                                 |  |
| OCT/NOV/DEC           | 1             | 0         | 0             | OCT/NOV/DEC           | 20                     | 0                       | 0                                                  |  |
| JAN/FEB/MAR           | 1             | 0         | 0             | JAN/FEB/MAR           | 10                     | 0                       | 0                                                  |  |
| APR/MAY/JUNE          | 1             | 0         | 0             | APR/MAY/JUNE          | 20                     | 0                       | 0                                                  |  |