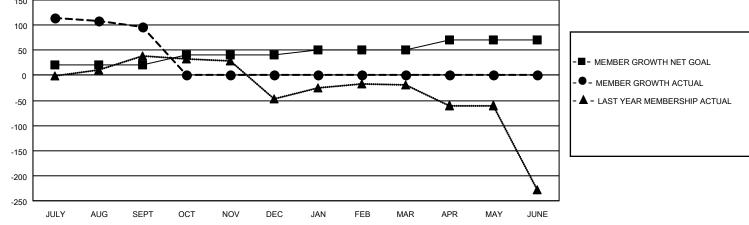

## LOCATION INDIA

District 316 B

Results as of: 9/30/2020

| Clubs                 |               |           |               | Members               |                        |                         |                                                    |  |
|-----------------------|---------------|-----------|---------------|-----------------------|------------------------|-------------------------|----------------------------------------------------|--|
| RESULTS FOR 2020-2021 |               |           |               | RESULTS FOR 2020-2021 |                        |                         |                                                    |  |
| QUARTER               | NEW CLUB GOAL | NEW CLUBS | DROPPED CLUBS | QUARTER               | BER GROWTH NET<br>GOAL | MEMBER GROWTH<br>ACTUAL | DROPPED<br>MEMBERS ACTUAL<br>(including transfers) |  |
| JULY/AUG/SEPT         | 2             | 2         | 0             | JULY/AUG/SEPT         | 20                     | 129                     | 29                                                 |  |
| OCT/NOV/DEC           | 1             | 0         | 0             | OCT/NOV/DEC           | 20                     | 0                       | 0                                                  |  |
| JAN/FEB/MAR           | 1             | 0         | 0             | JAN/FEB/MAR           | 10                     | 0                       | 0                                                  |  |
| APR/MAY/JUNE          | 1             | 0         | 0             | APR/MAY/JUNE          | 20                     | 0                       | 0                                                  |  |